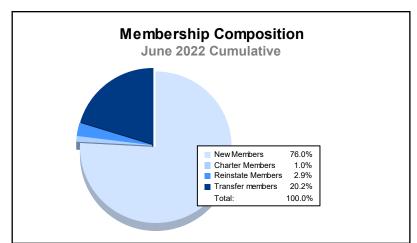

District 9 NC As of June 2022 Cumulative

| Year      | New<br>Clubs | Dropped<br>Clubs | Gain/<br>Loss<br>Clubs | New<br>Members | Charter<br>Members | Reinstate<br>Members | Transfer<br>Members | Total<br>Member<br>Added | Total<br>Members<br>Dropped | Gain/<br>Loss<br>Members |
|-----------|--------------|------------------|------------------------|----------------|--------------------|----------------------|---------------------|--------------------------|-----------------------------|--------------------------|
| 2017-2018 | 0            | 1                | -1                     | 60             | 0                  | 1                    | 4                   | 65                       | 127                         | -62                      |
| 2018-2019 | 0            | 5                | -5                     | 48             | 1                  | 2                    | 17                  | 68                       | 192                         | -124                     |
| 2019-2020 | 0            | 1                | -1                     | 42             | 0                  | 1                    | 4                   | 47                       | 113                         | -66                      |
| 2020-2021 | 0            | 0                | 0                      | 29             | 0                  | 4                    | 1                   | 34                       | 111                         | -77                      |
| 2021-2022 | 0            | 3                | -3                     | 79             | 1                  | 3                    | 21                  | 104                      | 101                         | 3                        |
| Average   | 0            | 2                | -2                     | 52             | 0                  | 2                    | 9                   | 64                       | 129                         | -65                      |